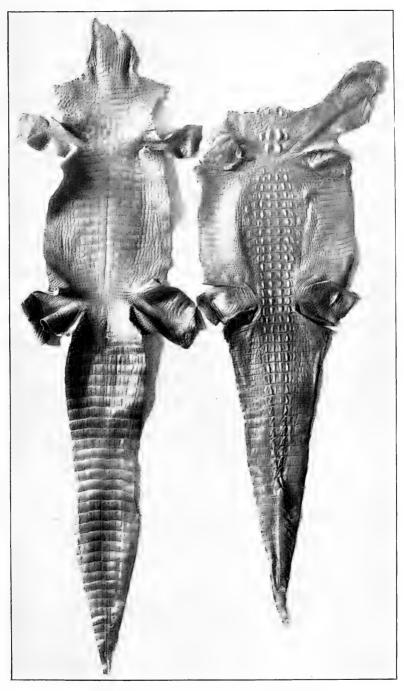

## APPENDIXES.

| Cobb, John N. The sponge fishery of Florida in 1900                        | 161 - 175 |
|----------------------------------------------------------------------------|-----------|
| Evermann, Barton W. Statistics of the fisheries of the Middle Atlantic     |           |
| States                                                                     | 433 - 540 |
| Smith, Hugh M. The common names of the basses and sun-fishes               | 353 - 366 |
| Stevenson, Charles H. Aquatic products in arts and industries. Fish oils,  |           |
| fats, and waxes. Fertilizers from aquatic products                         | 177 - 279 |
| Stevenson, Charles H. Utilization of the skins of aquatic animals          | 281 - 352 |
| Wilcox, William A. The fisheries and fish trade of Porto Rico in 1902      | 367 - 395 |
| Records of the dredging and other collecting stations of the United States |           |
| Fish Commission steamer Albatross in 1901 and 1902                         | 397 - 432 |
| Supplement to list of publications of the United States Fish Commission    |           |
| available for distribution                                                 | 541 - 543 |
|                                                                            |           |